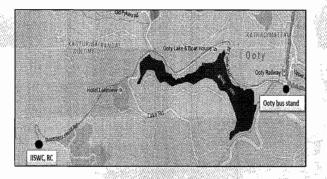

#### Route map to ICAR- IISWC, RC, Udhagamandalam

Distance Between Ooty Bus Stand to IISWC,RC Udhagamandalam - 4 km